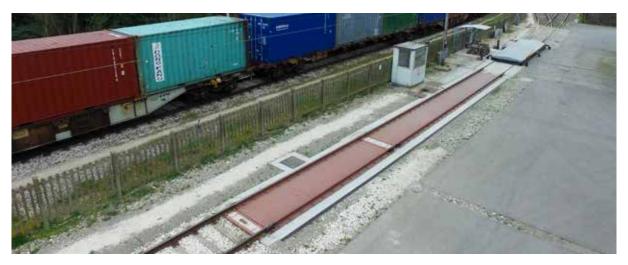

## model PV

The weighbridge PV model represents the best solution for the weighing of railway wagons.

The weighbridge consists of a structure in electrowelded metal carpentry on which are fixed externally the 50/60 UNI type running tracks.

The intermediate area is made of rusticated sheet metal roof panels so as to form a walkway surface.

The configuration of the bridge allows its insertion in a deep pit. about 120 cm.