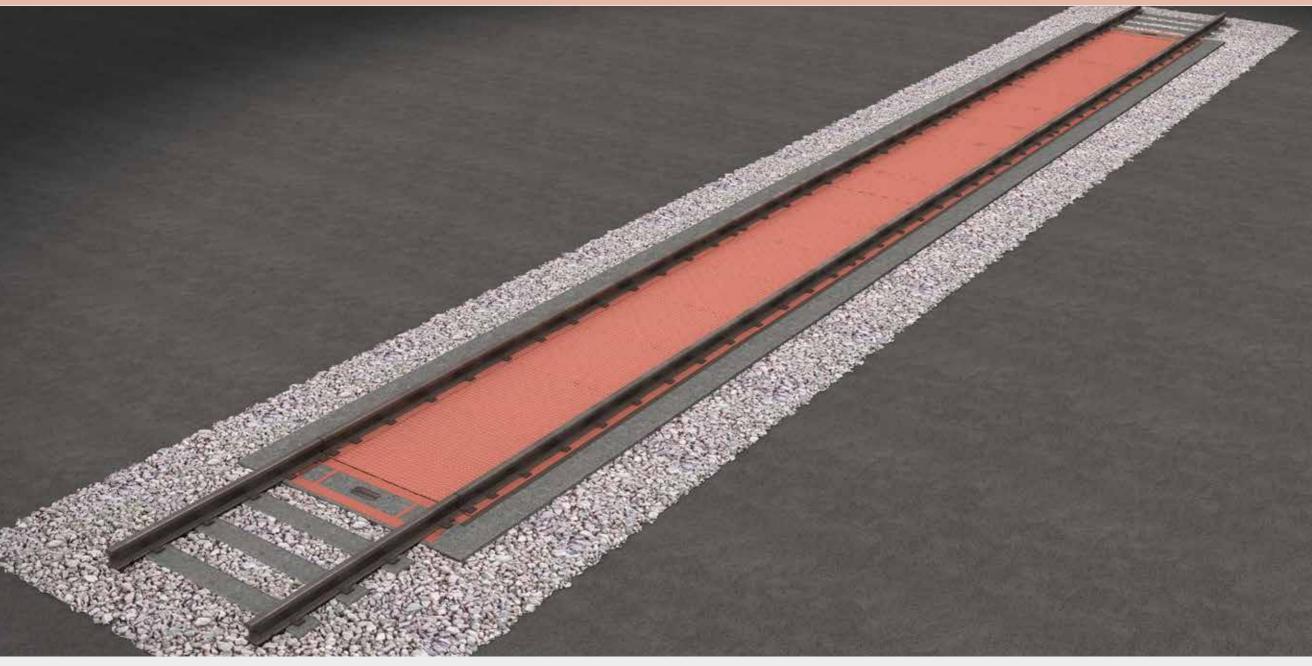

## model PV

The weighbridge PV model represents the best solution for the weighing of railway wagons.

The weighbridge consists of a structure in electrowelded metal carpentry on which are fixed externally the 50/60 UNI type running tracks.

The intermediate area is made of rusticated sheet metal roof panels so as to form a walkway surface.

The configuration of the bridge allows its insertion in a deep pit. about 120 cm.