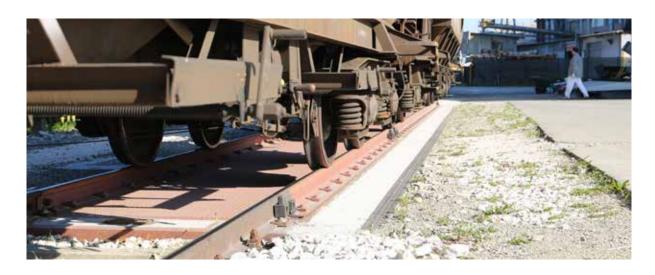

## model PV

The weighbridge PV model represents the best solution for the weighing of railway wagons.

The weighbridge consists of a structure in electrowelded metal carpentry on which are fixed externally the 50/60 UNI type running tracks.

The intermediate area is made of rusticated sheet metal roof panels so as to form a walkway surface.

The configuration of the bridge allows its insertion in a deep pit. about 120 cm.