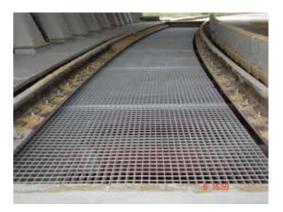

## model PV

The weighbridge PV model represents the best solution for the weighing of railway wagons.

The weighbridge consists of a structure in electrowelded metal carpentry on which are fixed externally the 50/60 UNI type running tracks.

The intermediate area is made of rusticated sheet metal roof panels so as to form a walkway surface.

The configuration of the bridge allows its insertion in a deep pit. about 120 cm.