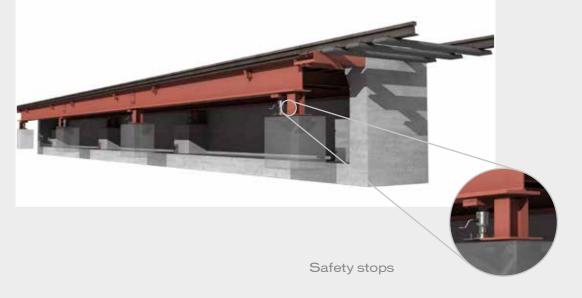

## model PV

The weighbridge PV model represents the best solution for the weighing of railway wagons.

The weighbridge consists of a structure in electrowelded metal carpentry on which are fixed externally the 50/60 UNI type running tracks.

The intermediate area is made of rusticated sheet metal roof panels so as to form a walkway surface.

The configuration of the bridge allows its insertion in a deep pit. about 120 cm.