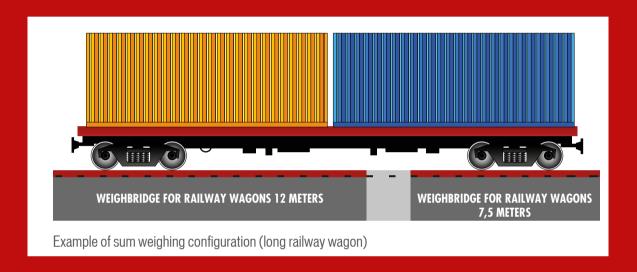

| STANDARD FEATURES AND DIMENSIONS |                        |                       |                 |              |               |
|----------------------------------|------------------------|-----------------------|-----------------|--------------|---------------|
| Available<br>Models              | Platform<br>length (m) | Platform<br>width (m) | Number of cells | Capacity (t) | Division (kg) |
| PV 12718                         | 12+                    | 1,8                   | 6               | 100          | 20            |
|                                  | 7,5                    | 1,8                   | 4               | 50           | 20            |
| PV 1318                          | 13,5                   | 1,8                   | 6               | 100          | 20            |
| PV 1818                          | 18                     | 1,8                   | 8               | 100          | 20            |

THE TABLE SHOWS SOME EXAMPLES OF CONFIGURATIONS, MODELS WITH DIFFERENT LENGTHS ARE POSSIBLE DEPENDING ON THE TYPE OF WAGON