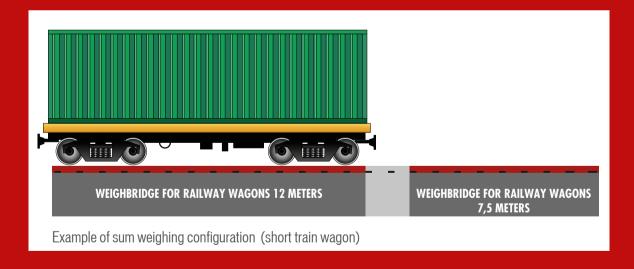

| STANDARD FEATURES AND DIMENSIONS |                        |                       |                 |              |               |
|----------------------------------|------------------------|-----------------------|-----------------|--------------|---------------|
| Available<br>Models              | Platform<br>length (m) | Platform<br>width (m) | Number of cells | Capacity (t) | Division (kg) |
| PV 12718                         | 12+                    | 1,8                   | 6               | 100          | 20            |
|                                  | 7,5                    | 1,8                   | 4               | 50           | 20            |
| PV 1318                          | 13,5                   | 1,8                   | 6               | 100          | 20            |
| PV 1818                          | 18                     | 1,8                   | 8               | 100          | 20            |

THE TABLE SHOWS SOME EXAMPLES OF CONFIGURATIONS, MODELS WITH DIFFERENT LENGTHS ARE POSSIBLE DEPENDING ON THE TYPE OF WAGON