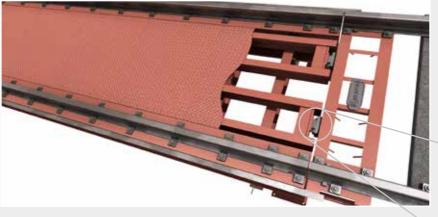

## model PV

The weighbridge PV model represents the best solution for the weighing of railway wagons.

The weighbridge consists of a structure in electrowelded metal carpentry on which are fixed externally the 50/60 UNI type running tracks.

The intermediate area is made of rusticated sheet metal roof panels so as to form a walkway surface.

The configuration of the bridge allows its insertion in a deep pit. about 120 cm.