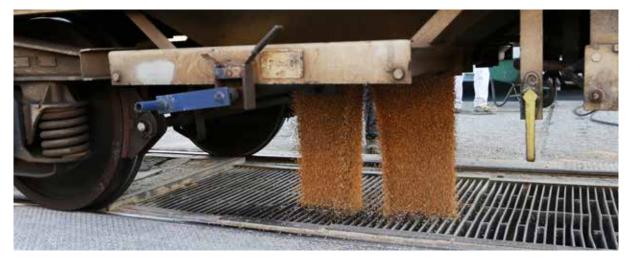

Pesatura in curva con pianale in grigliato

#### SPECIFIC ACCESSORIES

- Atex version
- Hot galvanized metal structure (450°)
- Metal structure in custom color
- · Grill for unloading cereals
- Antimarking joints